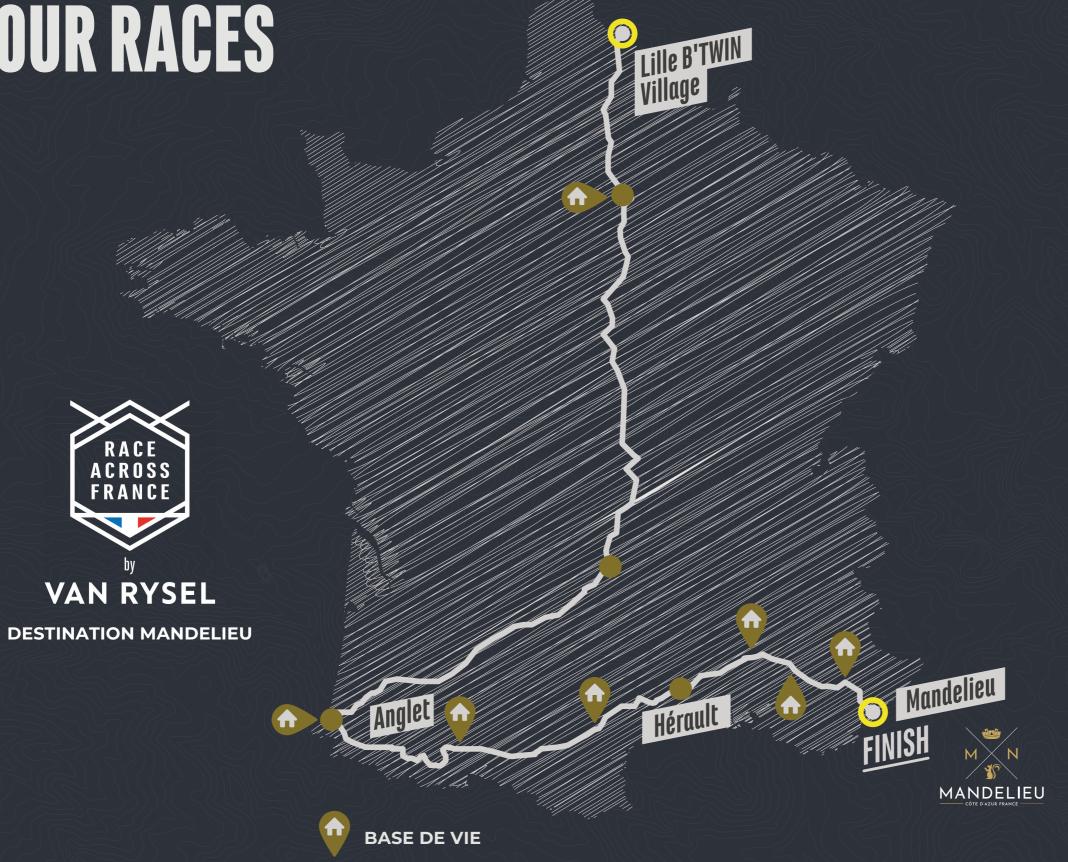

This event stands out with its unique crossing of the territory, offering four distances: 2500 km, 1000 km, 500 km, and 300 km, providing various options for different levels of intensity and endurance. Participants can choose to compete solo, in pairs, or as a team of four, adding a dimension of camaraderie to the individual effort.

This extraordinary event traverses the entirety of France from north to south, taking participants on an epic journey through diverse landscapes, including the challenging Pyrenees mountain range. The final destination is Mandelieu on the French Riviera, providing a breathtaking conclusion to this exceptional race.

### MANDELIEU COLORADO ELIEU COLORADO FILIEU COLORADO FILIEU COLORADO FILIEU

Since the inception of the Race Across saga in 2018, Mandelieu has been accompanying us as both the starting and finishing point of this extraordinary adventure. Race Across France By Van Rysel takes pride in being able to rely on Mandelieu to provide an unforgettable experience for riders, whether at the start or the finish.

In 2024, Mandelieu will be the destination for Race Across France by Van Rysel. This year, regardless of the route - be it 2500, 1000, 500, or 300 km - all distances converge towards Mandelieu. It's the perfect place to conclude this journey, where ultramarathoners can savor the Mediterranean sun and explore the countless activities along the picturesque shores of the beautiful city of Mandelieu.