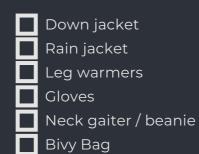

### MANDATORY Equipment

### ON YOU

Approved helmet (CE standards)
Helmet light device (frontal)
High visibility vest or harness
Reflective bands \*\*\*
Mobile phone containing the security PC number \*\*\*\*
2 Survival blankets (1.40m x 2m)
Minimum 1-liter water reserve
Food reserve (Recommendation: 400 kcal)
A whistle