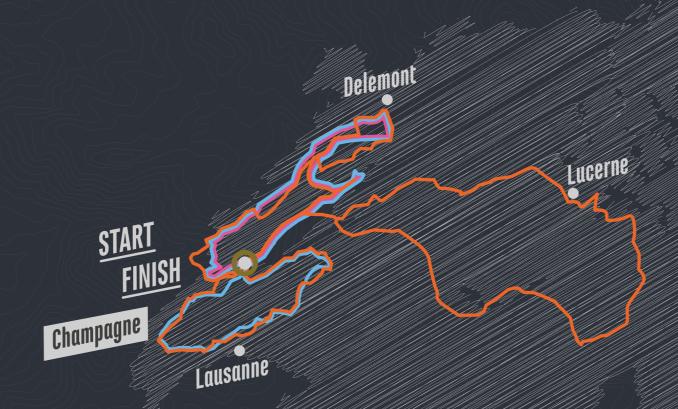

LEARN MORE >>>>

These events are distinguished by two major characteristics: firstly, the absence of the 2500 km option (available only in the Race Across France), and secondly, the proposal of looped routes. This approach allows participants to always return to their starting point, the unique life base of the course.

The option of loops provides a reassuring dimension, particularly appreciated by early participants. By returning regularly to the life base, participants can assess their progress, reassure themselves about their capabilities, and exchange with other competitors engaged in various distances. This atmosphere of exchange and sharing contributes to creating a supportive community, where everyone can draw inspiration and advice from the experiences of others throughout their adventure.