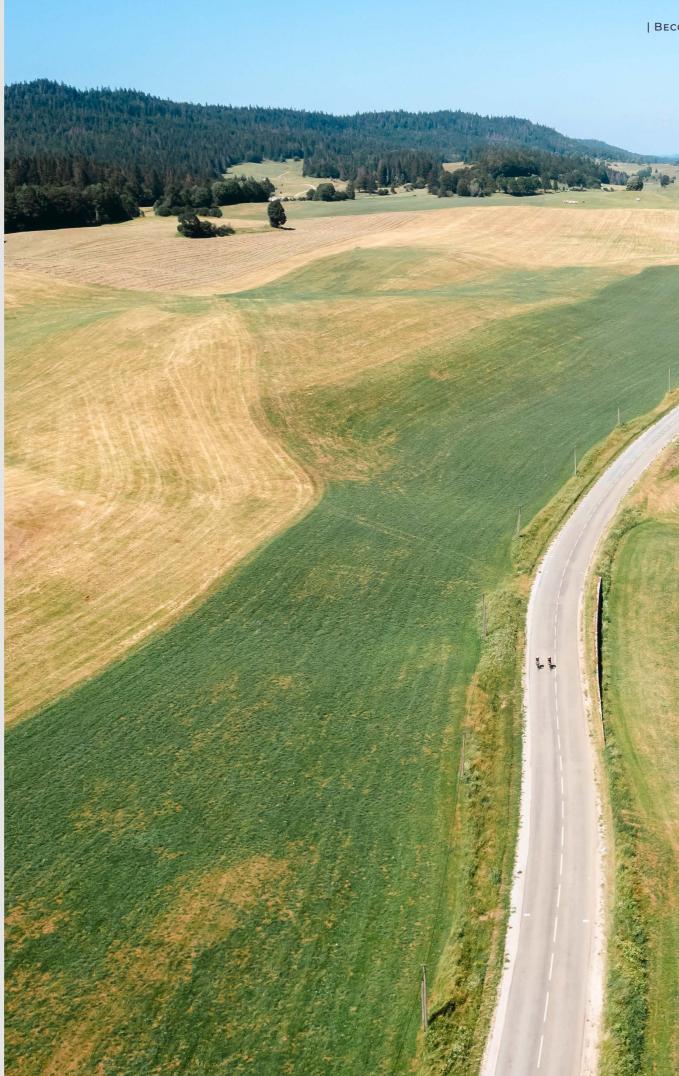

This event stands out with its unique crossing of the territory, offering four distances: 2500 km, 1000 km, 500 km, and 300 km, providing various options for different levels of intensity and endurance. Participants can choose to compete solo, in pairs, or as a team of four, adding a dimension of camaraderie to the individual effort.

This extraordinary event traverses the entirety of France from north to south, taking participants on an epic journey through diverse landscapes, including the challenging Pyrenees mountain range. The final destination is Mandelieu on the French Riviera, providing a breathtaking conclusion to this exceptional race.